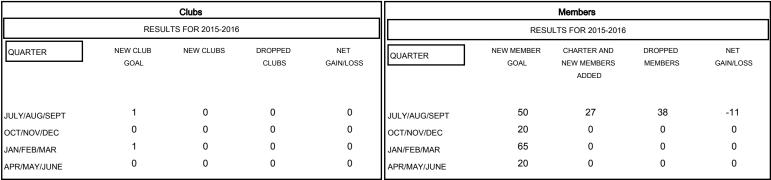

## MONTHLY MEMBERSHIP PROGRESS REPORT

District 4 A2

Results as of: 8/31/2015

LOCATION CALIFORNIA Gary Wong GMT CA 1

## GOALS AND ACTUAL NEW CLUBS CUMULATIVE

| -■- CURRENT YEAR GOALS FOR NEW |  |
|--------------------------------|--|
| MEMBERS                        |  |
| _                              |  |

- LAST YEAR ACTUAL MEMBERS

| DROPPED CLUBS: 0 |    |
|------------------|----|
| DROPPED MEMBERS  |    |
| DECEASED         | 3  |
| CLUB CANCELLED   | 0  |
| OTHER            | 35 |
| TOTAL            | 38 |

| 15 CLUBS OF 63 ADDED 1 OR MORE | DDED 1 OR MORE <u>GENDER DISTRIBUTION</u> |                                |
|--------------------------------|-------------------------------------------|--------------------------------|
| NEW MEMBERS                    | MALE<br>FEMALE                            | 1,548 (75.77%)<br>495 (24.23%) |
|                                |                                           |                                |