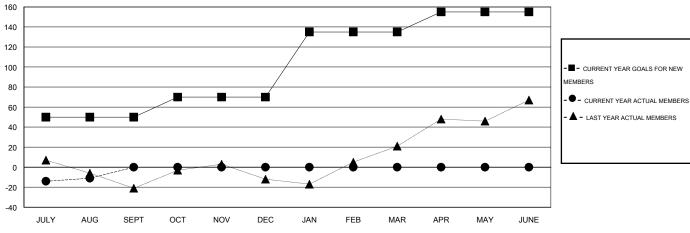

## GOALS AND ACTUAL NEW CLUBS CUMULATIVE

| -■- CURRENT YEAR GOALS FOR NEW |  |
|--------------------------------|--|
| MEMBERS                        |  |
| _                              |  |

- LAST YEAR ACTUAL MEMBERS